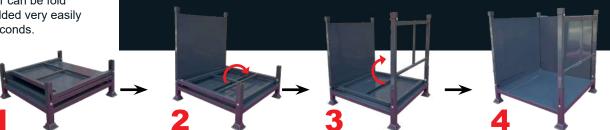

## IMPORTANT

- · HANDLING: container designed to be stackable . Possibility to stack 3 containers on top of each other statically and 2 dynamically. Caution: only move one container at a time using a forklift.
- · STORAGE: correctly position/stack the Expoquadra tiles in the container to avoid damaging corners (vulnerables parts of the tiles). Be sure to always put the textile part against the textile part to preserve the cleanliness of your tiles.