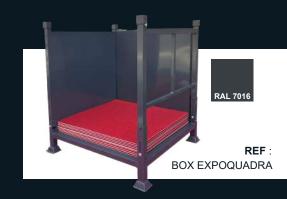

## **EXPOQUADRA TILES CONTAINER**

Maximum capacity: 130 tiles 1 x 1 m either 416 kg

Unloaded weight: 105 kg Capacity: 130 tiles Expoquadra 1 x 1 m Weight with tiles: 520 kg Material: corrosion resistant galvanized steel Finishing: epoxy Colors: dark grey, RAL 7016 Sizes (folded): 1200 x 1200 x 460 mm Sizes (unfolded): 1200 x 1200 x 1170 mm