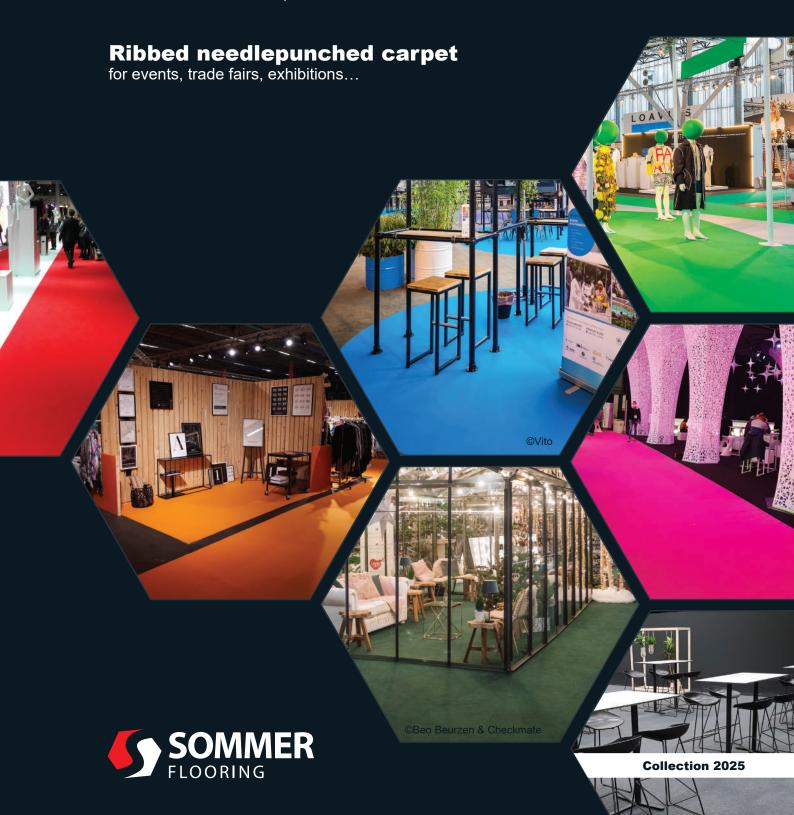

EXPOCARE

EXPOLINE















| 0924 | <b>924</b> Turquoise |              | <b>1234</b> Atoll | Blue         | <b>1334</b> Haw | aiian Ocean  | <b>0904</b> Sky Blue |              |  |
|------|----------------------|--------------|-------------------|--------------|-----------------|--------------|----------------------|--------------|--|
|      | With film            | Without film | With film         | Without film | With film       | Without film | With film            | Without film |  |
| 2 m  | 🗎 1600 m²            | ~            | 🗎 1600 m²         | ~            | 🗎 1600 m²       | ~            | 🗎 1600 m²            | ~            |  |
| 4 m  | 🖺 1600 m²            | 🖺 1600 m²    | 🖺 1600 m²         | 🗎 1600 m²    | 🖺 1600 m²       | 🗎 1600 m²    | 🗎 1600 m²            | 🖺 1600 m²    |  |



4 m 📋 160