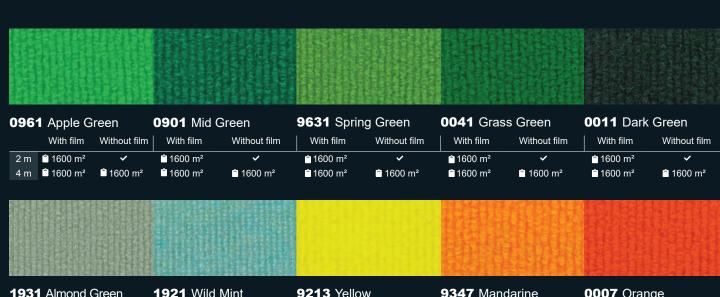

| 193′ | <b>1931</b> Almond Green |              | <b>1921</b> Wild Mint |                 | <b>9213</b> Yellow |              | 9347 Mandarine |              | <b>0007</b> Orange |              |
|------|--------------------------|--------------|-----------------------|-----------------|--------------------|--------------|----------------|--------------|--------------------|--------------|
|      | With film                | Without film | With film             | Without film    | With film          | Without film | With film      | Without film | With film          | Without film |
| 2 m  | 🕯 1600 m²                | ~            | î 1600 m²             | <b>1</b> 600 m² | 🗎 1600 m²          | ~            | 🗎 1600 m²      | ~            | 👚 1600 m²          | ~            |
| 4 m  | 🖺 1600 m²                | 🗎 1600 m²    | 🗎 1600 m²             | ~               | 🗎 1600 m²          | 🗎 1600 m²    | 🗎 1600 m²      | 🗎 1600 m²    | 🕯 1600 m²          | 🗎 1600 m²    |