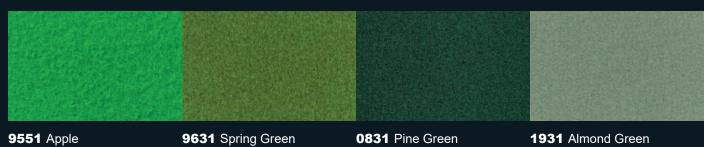

| <b>1083</b> Bright Canary Yellow |           |              | <b>9557</b> Clementine <b>12</b> |              | <b>1216</b> Angora |              |
|----------------------------------|-----------|--------------|----------------------------------|--------------|--------------------|--------------|
|                                  | With film | Without film | With film                        | Without film | With film          | Without film |
| 2 m                              | ~         | 🗎 1000 m²    | ~                                | 🗎 1000 m²    | ~                  | 🗎 1000 m²    |
| 4 m                              | 🗂 1000 m² | <b>~</b>     | 🗎 1000 m²                        | ~            | 🗎 1000 m²          | Î 1000 m²    |