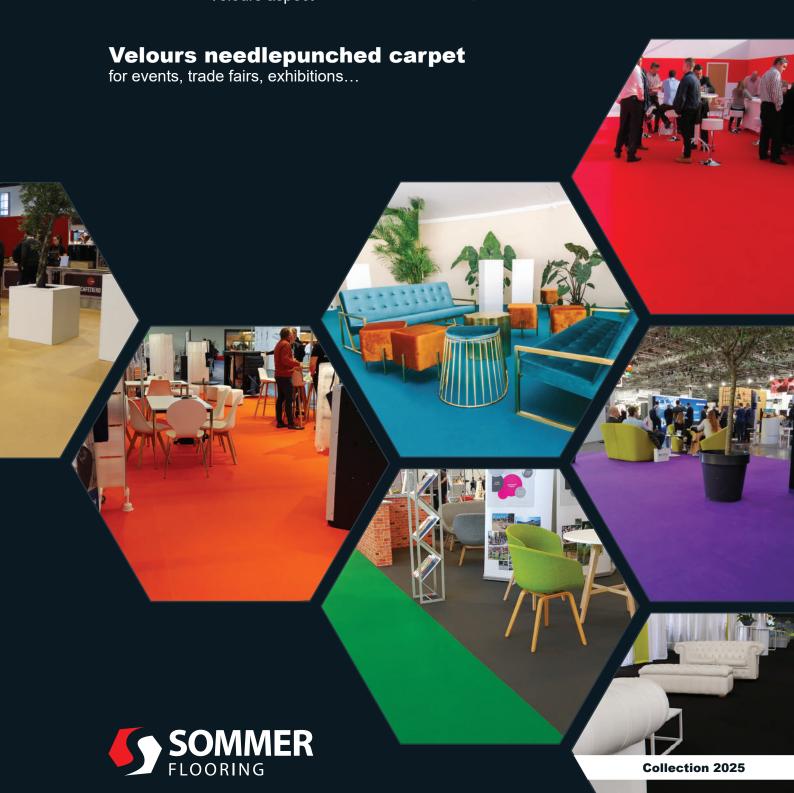

C2C Certified® Silver carpet



Velours aspect











| <b>0924</b> Turquoise |           |              | <b>1234</b> Atoll Blue <b>9654</b> Dark Blue |              |           | ie           |
|-----------------------|-----------|--------------|----------------------------------------------|--------------|-----------|--------------|
|                       | With film | Without film | With film                                    | Without film | With film | Without film |
| 2 m                   | ~         | 👚 1000 m²    | ~                                            | 1000 m²      | ~         | ~            |
| 4 m                   | 🖺 1000 m² | ~            | Î 1000 m²                                    | ~            | 🗎 1000 m² | <b>~</b>     |



| <b>9554</b> Azure      |           |           | <b>9534</b> Saphire | Blue